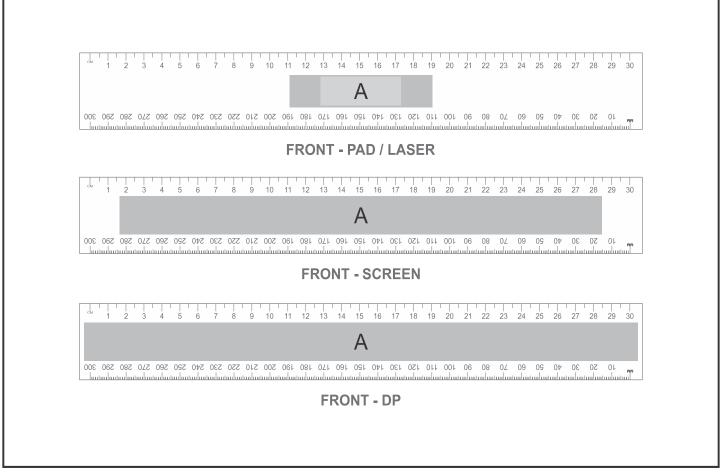

## **Branding Options:**

| Position | Branding Method (Branding Code) | No. of Colours | Dimension              |
|----------|---------------------------------|----------------|------------------------|
| А        | Laser Engraving (LC)            | N/A            | 80mm wide x 17mm high  |
| А        | Screen Print (SA)               | 1 Colour       | 270mm wide x 20mm high |
| А        | Pad Printing (PB)               | 4 Colours      | 45mm wide x 15mm high  |
| А        | Direct to Print (DP-B)          | Full Colour    | 310mm wide x 25mm high |